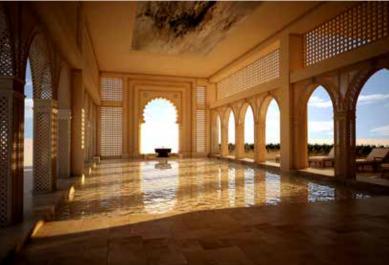

#### OPAQUE

Farm house in Lahore, Pakistan. Poolside view, Perforated walls and columns, arches. Light, wind and water shape up the fenestrations.