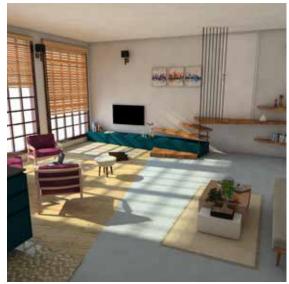

#### COMPOUNDS

Located in Murree, the interior of an apartment responding to light and usage of space. Light colors, minimal furniture and fixtures.