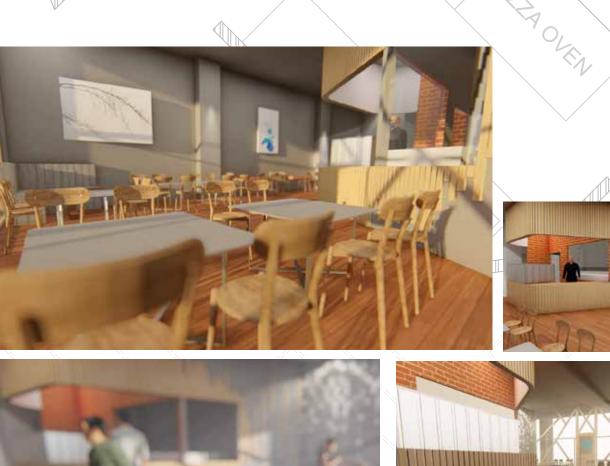

# BAHRIA TOWN - C&C

Bahria Command and Control Centre is the animus room which controls the surveillance of entire Bahria town.

Situated in Bahria Civic Centre, the animus room has to cater to its required staff and technical equipment. With a fixed program and a specified quota of authorized personel allowed in the vicinity the site holds a challenge in relation to designing for everyday tasks; ergo considering the circulation, routines, timings of shifts etc.

The interior spaces have been kept in line with circulation of staff. Keeping a safe and easy working space. Catering to the corporate mood of the program, colors and materials have been carefully selected for effecient and functional purposes.