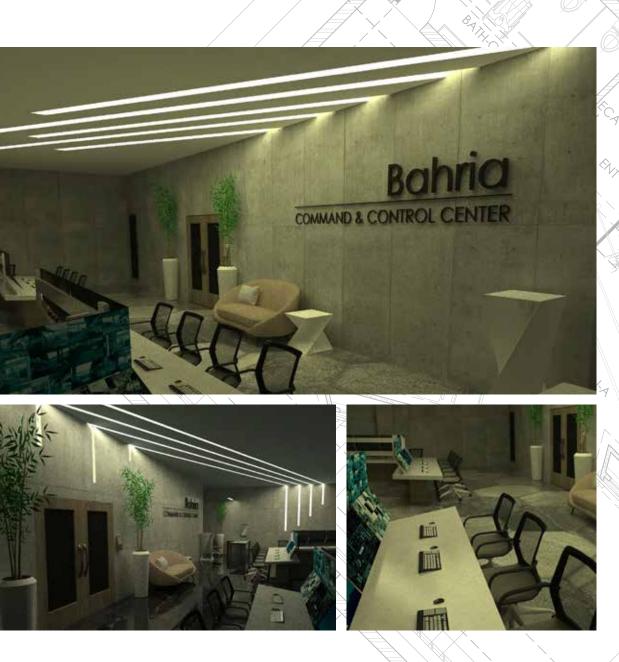

# BAHRIA TOWN - C&C

Bahria Command and Control Centre is the animus room which controls the surveillance of entire Bahria town.

Situated in Bahria Civic Centre, the animus room has to cater to its required staff and technical equipment. With a fixed program and a specified quota of authorized personel allowed in the vicinity the site holds a challenge in relation to designing for everyday tasks; ergo considering the circulation, routines, timings of shifts etc.

The interior spaces have been kept in line with circulation of staff. Keeping a safe and easy working space. Catering to the corporate mood of the program, colors and materials have been carefully selected for effecient and functional purposes.