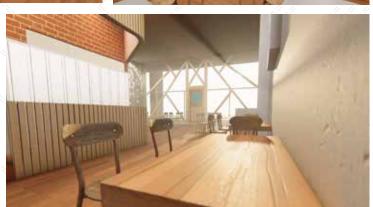

Located in the midst of Nathia Gali main bazaar, Kaldi's is a one of a kind Gourmet Coffee House that caters to the everyday customer for casual munching.

The existing structure remains intact. The exterior and interior finishing and overall ambiance has been designed by ODD. Considering the requirements and the local market, the design is kept minimalist with straight lines.

The interior space caters to the staff and the end user in a circulation friendly environment. Caring for the limited sace, the design has been kept open and welcoming. Providing a cosy ambiance for enjoying one's coffee.