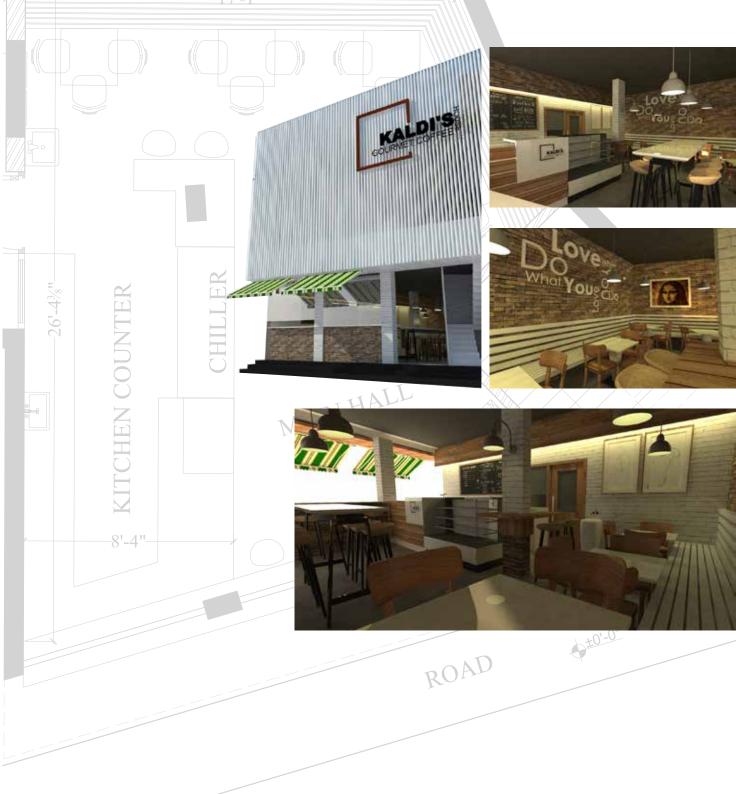

Located in the midst of Nathia Gali main bazaar, Kaldi's is a one of a kind Gourmet Coffee House that caters to the everyday customer for casual munching.

The existing structure remains intact. The exterior and interior finishing and overall ambiance has been designed by ODD. Considering the requirements and the local market, the design is kept minimalist with straight lines.

The interior space caters to the staff and the end user in a circulation friendly environment. Caring for the limited sace, the design has been kept open and welcoming. Providing a cosy ambiance for enjoying one's coffee.