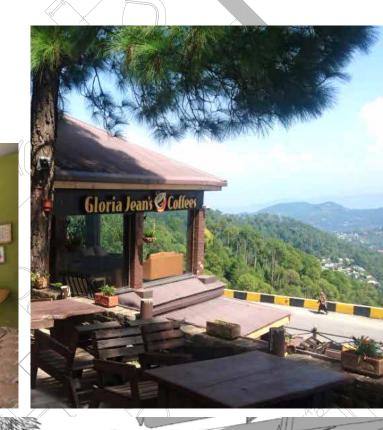

# GLORIA <mark>JEANS</mark>

Gloria Jeans has various franchises along the landscape of Pakistan. Upon launching a franchise in Murree, ODD was indulged for architectural services.

Located on Main Murree Expressway, Gloria Jeans Murree has a unique site. Its terraced levels and streched out presence has the opportunity of becoming a landmark.

The design challenge is to cater to the environmental climatic, topogrophical and contextual factors. Also the brand identity has a significant role to play.

P05

Situated in I-8 Islamabad, Home-Town is a one of it's kind restaurant which brings the initiative of a converging point for the twin cities of Islamabad and Rawalpindi.