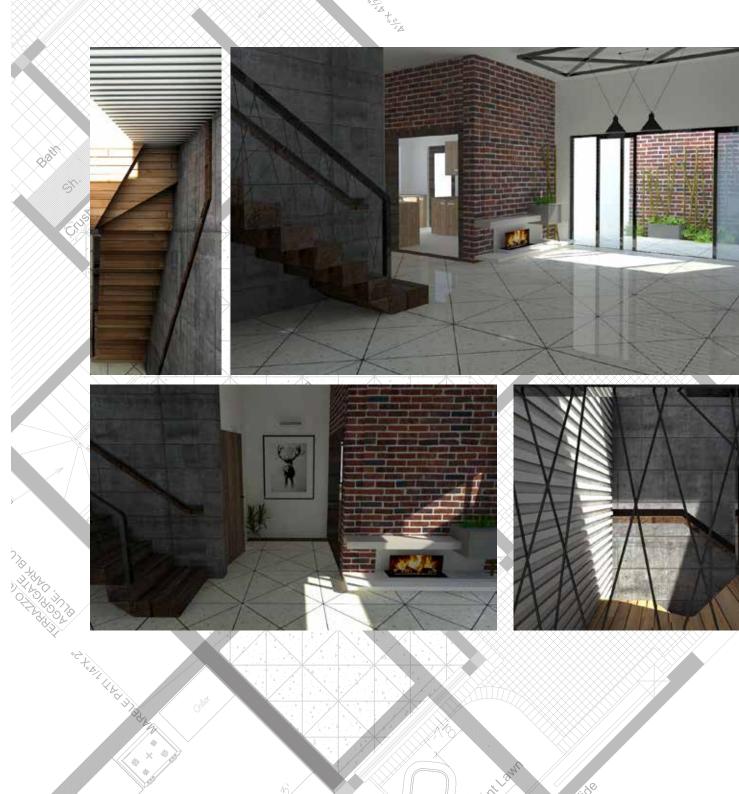

### EDEN RESEDENCIA

Based in the suburban Islamabad, Eden Life is a Residential society. Eden Resedencia is the 10-Marla model house.

Built on modern lines the house is especially designed for the everyday local family. Considering the contextual context of the site and the existing parameters the interior setting has been made to cater to every mood. Selection of materials and colours have been kept neuteral.

The internal spaces have been designed in tone with keeping a spacious and continuous living environment. From flooring to walling, materials have been carefully selected as to cater to the seamless intent of design.