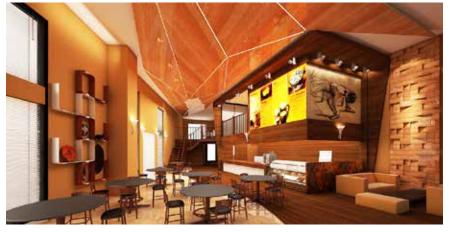

Located in the midst of Nathia Gali main bazaar, Kaldi's is a one of a kind Gourmet Coffee House that caters to the everyday customer for casual munching.

The existing structure remains intact. The exterior and interior finishing and overall ambiance has been designed by ODD. Considering the requirements and the local market, the design is kept minimalist with straight lines.

The interior space caters to the staff and the end user in a circulation friendly environment. Caring for the limited sace, the design has been kept open and welcoming. Providing a cosy ambiance for enjoying one's coffee.