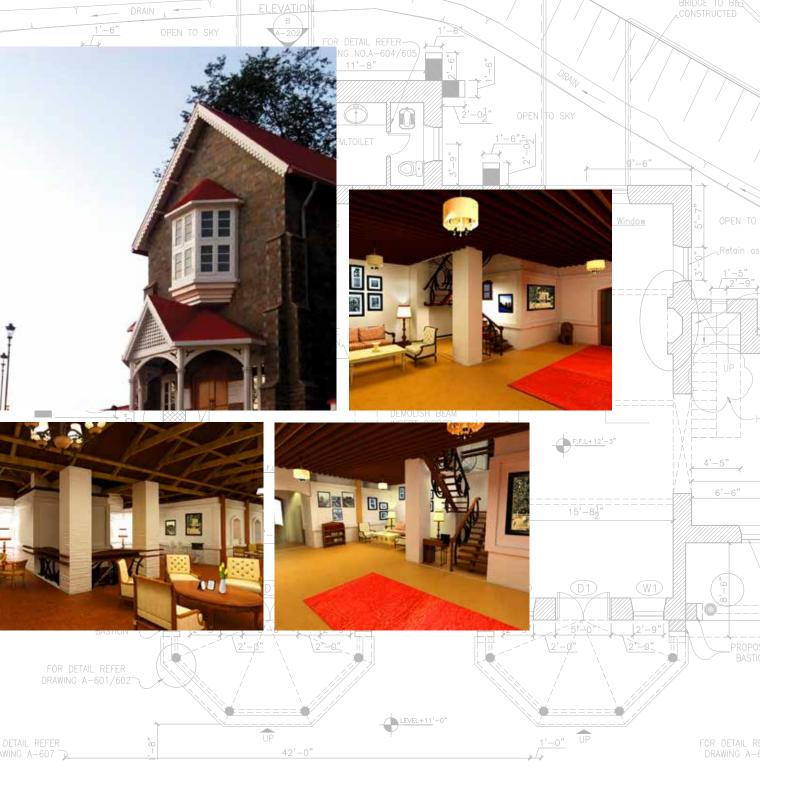

### GPO MURREE

General Post Office - (GPO) is perhaps the most vital landmark of Murree. As it looks down on the main spine Mall road. It has a dense historic relevance and over time it has become a landmark for its entire vicinity.

The internal rearrangement and the overall renovation and revitalization of GPO has been catered by ODD. Program allocation has been reiterated; Two-thirds of the total area is to be real-located as a cafe / sitting area, whereas One-third of it will remain as the initial program (GPO).